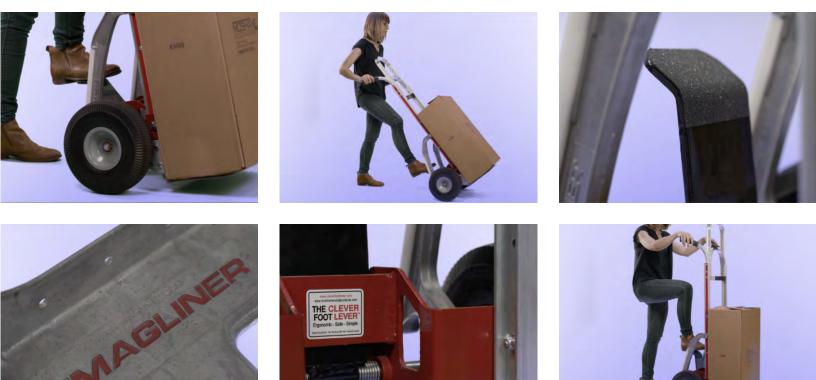

# Work Smarter. Not Harder.

### Supercharge your professional handtruck by adding a Clever Foot Lever™.

- With the power of the Clever Foot Lever<sup>™</sup> you can lift heavier loads with less effort, without sacrificing maneuverability in tight spaces.
- The retractable Clever Foot Lever<sup>™</sup> is "there when you need it and out of the way when you don't".
- Offered in two designs: Bolt-on to your favorite professional handtruck or we can preinstalled a Clever Foot Lever when you order a Magliner<sup>™</sup> from us.

### Bolt-On

Our bolt-on design allows you to add the power and leverage of The Clever Foot Lever™ to your current hand-truck/dolly.

### Installed

Our installed design gives you the power and leverage of The Clever Foot Lever<sup>™</sup> preinstalled on a new Magliner<sup>™</sup> here at the factory.