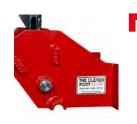

### Bolt-On

Our bolt-on design allows you to add the power and leverage of The Clever Foot Lever™ to your current hand-truck/dolly.