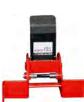

### CFL-SA-11 Clever Foot Lever™

As with all Magliners, your handtruck will be custom configured to meet you needs and then supercharged with The Clever Foot Lever^ $\mathbb{M}$ .

| Model #        | CFL-SA-10                            | CFL-SA-11                             |
|----------------|--------------------------------------|---------------------------------------|
| Weight         | 4.6lbs                               | 4lbs                                  |
| Dimensions     | Pedal Length: 10" X Wide Treadle: 4" | Pedal Length: 11" X Wide Treadle: 4"  |
| Price          | \$179                                | \$179 + Magliner™ - Call to Configure |
| Vol. Discounts | Volume Discounts Available           | Volume Discounts Available            |