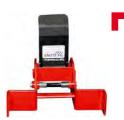

### CFL-SA-10 Clever Foot Lever™

The CFL-IA-10 is sold separately and easily installed on Magliner™, BP Liberator and many other heavy duty hand trucks.